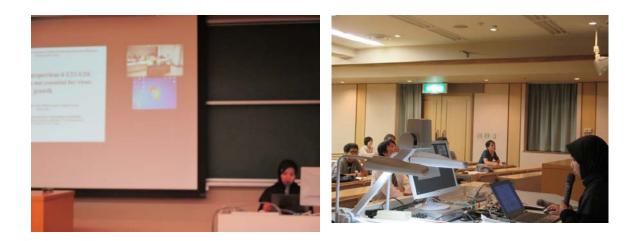

Presentation by a student at Graduate School of Medicine Kobe University

Questions from Faculty of Tropical Medicine, Mahidol University